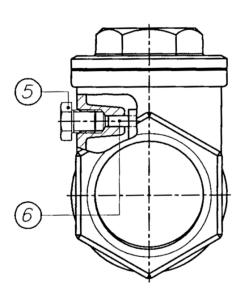

| COMPONENTS |                  |                   |
|------------|------------------|-------------------|
| NO.        | <b>BODY PART</b> | MATERIAL          |
| 1          | CAP              | CAST BRASS C46400 |
| 2          | PACKING          | FIBER "H"         |
| 3          | DISC             | CAST BRASS C46400 |
| 4          | BODY             | CAST BRASS C46400 |
| 5          | BOLT             | BRASS ROD C46400  |
| 6          | PIN              | BRASS ROD C46400  |