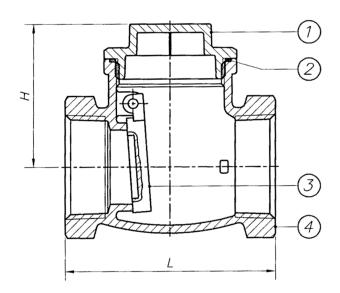

## **SPECIFICATIONS**

- SIZES: 1/4" 4"
- PRESSURE RATING: 200 WOG | NON-SHOCK
- PRESSURE RATING FOR STEAM: 125 PSI | 320°F MAX.
- TEMPERATURE RATING: 180°F

| DIMENSIONS |      | (INCHES) |
|------------|------|----------|
| SIZE       | Н    | L        |
| 1/4"       | 1.42 | 2.09     |
| 3/8"       | 1.42 | 2.09     |
| 1/2"       | 1.42 | 2.09     |
| 3/4"       | 1.56 | 2.36     |
| 1"         | 1.77 | 2.62     |
| 1 1/4"     | 2.07 | 3.19     |
| 1 1/2"     | 2.17 | 3.54     |
| 2"         | 2.74 | 4.21     |
| 2 1/2"     | 3.09 | 5.14     |
| 3"         | 3.80 | 5.77     |
| 4"         | 4.25 | 6.84     |

| COMPONENTS |                  |                   |
|------------|------------------|-------------------|
| NO.        | <b>BODY PART</b> | MATERIAL          |
| 1          | CAP              | CAST BRASS C46400 |
| 2          | PACKING          | FIBER "H"         |
| 3          | DISC             | CAST BRASS C46400 |
| 4          | BODY             | CAST BRASS C46400 |
| 5          | BOLT             | BRASS ROD C46400  |
| 6          | PIN              | BRASS ROD C46400  |